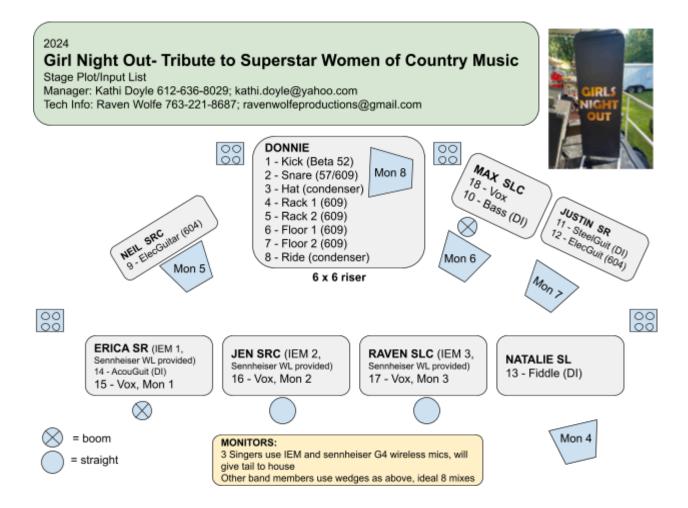

| 1. Kick    | 9. Elec Guitar (Neil)   | 17.Vox SLC (Raven)    |
|------------|-------------------------|-----------------------|
| 2. Snare   | 10. Bass (Max)          | 18. Vox Bass (Max)    |
| 3. Hi Hat  | 11. SteelGuit (Justin)  | 19. Vox Drum (Donnie) |
| 4. Rack 1  | 12. ElecGuit (Justin)   | 20.                   |
| 5. Rack 2  | 13. Fiddle (Natalie)    | 21.                   |
| 6. Floor 1 | 14. Acou Guitar (Erica) | 22.                   |
| 7. Floor 2 | 15. Vox SR (Erica)      | 23.                   |
| 8. Ride    | 16. Vox SRC (Jen)       | 24.                   |

## Monitor Mixes:

- 1 All vocals, Erica vocal loudest, bass, steel, guitars, fiddle
- 2 All vocals, Jen vocal loudest,
- 3 Raven vocal only
- 4 Fiddle loudest, vocals, steel, guitars
- 5 Guitar loudest, guitar, steel, fiddle, bass, vocals
- 6 Vocals loudest, steel, fiddle
- 7 Steel, elec 12 loudest, steel, fiddle, guitar 9, vocals
- 8 Vocals loudest, fiddle, steel, guitars